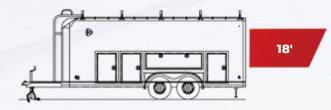

## **TOOLBOX CONTRACTOR TRAILER**

MORE PAYLOAD • MORE DURABILITY • MORE WORKABILITY MORE VISIBILITY • MORE ACCESSIBILITY • MORE SECURITY

Our new, innovative Toolbox trailer provides the ultimate in durability, convenience, and accessibility. Get the job done faster and easier with 6" extended tongue, all-aluminum toolboxes, ladder racks, a tongue mounted ladder, swing down jacks, wall mounted E-track, and more. Upgrade to the Hammer Edition for even more features like heavy duty ladder racks and drop leg jacks, a rear step, and reinforced

## **TOOLBOX FEATURES:**

- Aluminum Toolbox (Shown Below)
- Aluminum Tongue Mounted Ladder
- Tongue Covered w/High Performance and .045 ATP
- Swing Down Drop Leg Jacks
- 6" Extended Tongue
- Wall Mounted E-Track
- (4) 5,000 lb. Recessed D-Rings
- Standard Ladder Racks
- 30 Amp Light Package