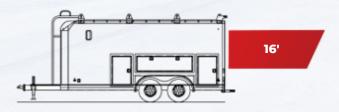

## **TOOLBOX CONTRACTOR TRAILER**

MORE PAYLOAD • MORE DURABILITY • MORE WORKABILITY MORE VISIBILITY • MORE ACCESSIBILITY • MORE SECURITY

Our new, innovative Toolbox trailer provides the ultimate in durability, convenience, and accessibility. Get the job done faster and easier with 6" extended tongue, all-aluminum toolboxes, ladder racks, a tongue mounted ladder, swing down jacks, wall mounted E-track, and more. Upgrade to the Hammer Edition for even more features like heavy duty ladder racks and drop leg jacks, a rear step, and reinforced

## **TOOLBOX FEATURES:**

- Aluminum Toolbox (Shown Below)
- Aluminum Tongue Mounted Ladder
- Tongue Covered w/High Performance and .045 ATP
- Swing Down Drop Leg Jacks
- 6" Extended Tongue
- Wall Mounted E-Track
- (4) 5,000 lb. Recessed D-Rings
- Standard Ladder Racks
- 30 Amp Light Package