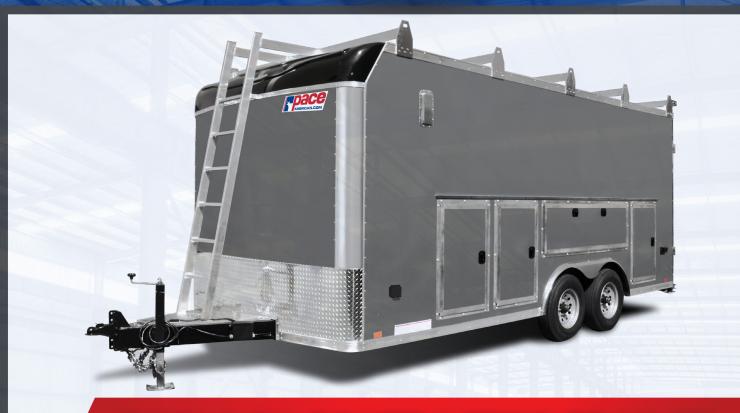

## **TOOLBOX CONTRACTOR TRAILER**

MORE PAYLOAD • MORE DURABILITY • MORE WORKABILITY MORE VISIBILITY • MORE ACCESSIBILITY • MORE SECURITY

Our new, innovative Toolbox trailer provides the ultimate in durability, convenience, and accessibility. Get the job done faster and easier with 6" extended tongue, all-aluminum toolboxes, ladder racks, a tongue mounted ladder, swing down jacks, wall mounted E-track, and more. Upgrade to the Hammer Edition for even more features like heavy duty ladder racks and drop leg jacks, a rear step, and reinforced

## **TOOLBOX FEATURES:**

- Aluminum Toolbox (Shown Below)
- Aluminum Tongue Mounted Ladder
- Tongue Covered w/High Performance and .045 ATP
- Swing Down Drop Leg Jacks
- 6" Extended Tongue
- Wall Mounted E-Track
- (4) 5,000 lb. Recessed D-Rings
- Standard Ladder Racks
- 30 Amp Light Package

## HAMMER EDITION FEATURES:

Includes Toolbox Features Plus:

- $\cdot$  Upgrade to Heavy Duty Ladder Racks w/Rear Roller
- $\cdot$  5 Position Adjustable Coupler
- 8k Drop Leg
- Heavy Duty Drop Leg Jacks
- Rear Step
- Reinforced Roof
- Salem Vents