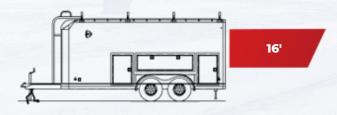

## **TOOLBOX CONTRACTOR TRAILER**

MORE PAYLOAD • MORE DURABILITY • MORE WORKABILITY MORE VISIBILITY • MORE ACCESSIBILITY • MORE SECURITY

Our new, innovative Toolbox trailer provides the ultimate in durability, convenience, and accessibility. Get the job done faster and easier with 6" extended tongue, all-aluminum toolboxes, ladder racks, a tongue mounted ladder, swing down jacks, wall mounted E-track, and more. Upgrade to the Hammer Edition for even more features like heavy duty ladder racks and drop leg jacks, a rear step, and reinforced

## **TOOLBOX FEATURES:**

- Aluminum Toolbox (Shown Below)
- Aluminum Tongue Mounted Ladder
- Tongue Covered w/High Performance and .045 ATP
- Swing Down Drop Leg Jacks
- 6" Extended Tongue
- Wall Mounted E-Track
- (4) 5,000 lb. Recessed D-Rings
- Standard Ladder Racks
- 30 Amp Light Package