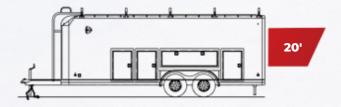

## **TOOLBOX CONTRACTOR TRAILER**

MORE PAYLOAD • MORE DURABILITY • MORE WORKABILITY MORE VISIBILITY • MORE ACCESSIBILITY • MORE SECURITY

Our new, innovative Toolbox trailer provides the ultimate in durability, convenience, and accessibility. Get the job done faster and easier with 6" extended tongue, all-aluminum toolboxes, ladder racks, a tongue mounted ladder, swing down jacks, wall mounted E-track, and more. Upgrade to the Hammer Edition for even more features like heavy duty ladder racks and drop leg jacks, a rear step, and reinforced

## **TOOLBOX FEATURES:**

- Aluminum Toolbox (Shown Below)
- Aluminum Tongue Mounted Ladder
- Tongue Covered w/High Performance and .045 ATP
- Swing Down Drop Leg Jacks
- 6" Extended Tongue
- Wall Mounted E-Track
- (4) 5,000 lb. Recessed D-Rings
- Standard Ladder Racks
- 30 Amp Light Package