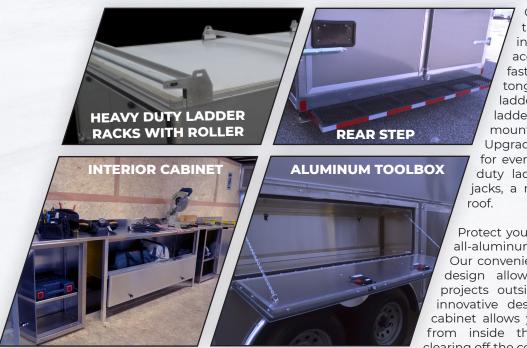

Protect your investment with solid all-aluminum toolbox construction. Our convenient top hinge counter design allows you to work on projects outside your trailer. The innovative design of the interior cabinet allows you to access tools from inside the trailer without clearing off the counter.

## HAMMER EDITION FEATURES:

Includes Toolbox Features Plus:

- $\cdot$  Upgrade to Heavy Duty Ladder Racks w/Rear Roller
- $\cdot$  5 Position Adjustable Coupler
- 8k Drop Leg
- Heavy Duty Drop Leg Jacks
- Rear Step
- Reinforced Roof
- Salem Vents