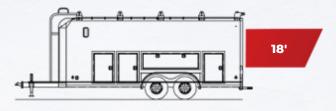

## **TOOLBOX CONTRACTOR TRAILER**

MORE PAYLOAD • MORE DURABILITY • MORE WORKABILITY MORE VISIBILITY • MORE ACCESSIBILITY • MORE SECURITY

Our new, innovative Toolbox trailer provides the ultimate in durability, convenience, and accessibility. Get the job done faster and easier with 6" extended tongue, all-aluminum toolboxes, ladder racks, a tongue mounted ladder, swing down jacks, wall mounted E-track, and more. Upgrade to the Hammer Edition for even more features like heavy duty ladder racks and drop leg jacks, a rear step, and reinforced

## **TOOLBOX FEATURES:**

- Aluminum Toolbox (Shown Below)
- Aluminum Tongue Mounted Ladder
- Tongue Covered w/High Performance and .045 ATP
- Swing Down Drop Leg Jacks
- 6" Extended Tongue
- Wall Mounted E-Track
- (4) 5,000 lb. Recessed D-Rings
- Standard Ladder Racks
- 30 Amp Light Package