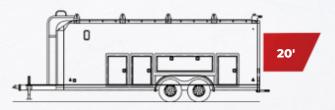

## **TOOLBOX CONTRACTOR TRAILER**

MORE PAYLOAD • MORE DURABILITY • MORE WORKABILITY MORE VISIBILITY • MORE ACCESSIBILITY • MORE SECURITY

Our new, innovative Toolbox trailer provides the ultimate in durability, convenience, and accessibility. Get the job done faster and easier with 6" extended tongue, all-aluminum toolboxes, ladder racks, a tongue mounted ladder, swing down jacks, wall mounted E-track, and more. Upgrade to the Hammer Edition for even more features like heavy duty ladder racks and drop leg jacks, a rear step, and reinforced

## **TOOLBOX FEATURES:**

- Aluminum Toolbox (Shown Below)
- Aluminum Tongue Mounted Ladder
- Tongue Covered w/High Performance and .045 ATP
- Swing Down Drop Leg Jacks
- 6" Extended Tongue
- Wall Mounted E-Track
- (4) 5,000 lb. Recessed D-Rings
- Standard Ladder Racks
- 30 Amp Light Package