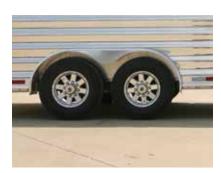

Square cornered drop down feed doors on curbside

LED load light

Aluminum wheels

WOW rubber floor mats

Air Flo saddle racks

Air Flo dividers

2" thick gray stall pads and removable aluminum bottom half divider