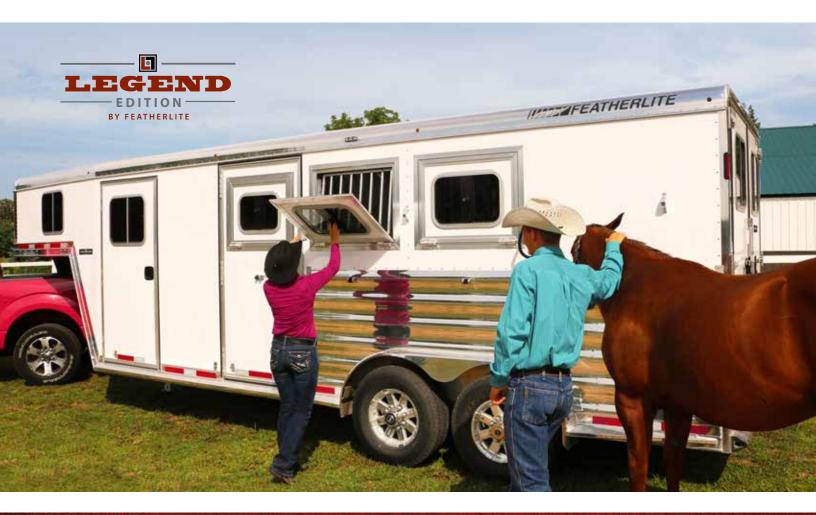

Discover the Legend.

Super tough and rich with features, the new Featherlite Legend Edition captivates the most discerning horse owners. True to its roots, Featherlite has built its legendary quality and durability into every element of the new Legend. Highlighted by square cornered windows, the Legend Edition offers even more extraordinary choices to Featherlite trailer owners.

## Incredible features. Supreme durability.

**EXTERIOR FEATURES** 

1

Square cornered drop down feed doors on the streetside

2

Square cornered camper door with aluminum lining on the inside

3

Square cornered side unload door with square cornered drop down feed door

The Featherlite
Legend Edition is
available on Models
8542 and 8582
gooseneck horse
trailers.

4

Full-length, one piece, all- aluminum running boards (on 8542)

5

One exterior tie ring per horse per side

6

LED clearance lights every 4 to 6 feet on trailer's top rail