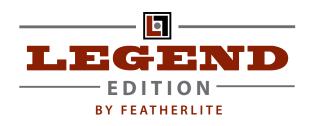

## Incredible features. Supreme durability.

**EXTERIOR FEATURES** 

1

Square cornered drop down feed doors on the streetside

2

Square cornered camper door with aluminum lining on the inside

3

Square cornered side unload door with square cornered drop down feed door

The Featherlite
Legend Edition is
available on Models
8542 and 8582
gooseneck horse
trailers.

4

Full-length, one piece, all- aluminum running boards (on 8542)

5

One exterior tie ring per horse per side

6

LED clearance lights every 4 to 6 feet on trailer's top rail