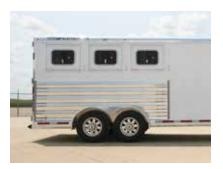

Discover the Legend.

Super tough and rich with features, the new Featherlite Legend Edition captivates the most discerning horse owners. True to its roots, Featherlite has built its legendary quality and durability into every element of the new Legend. Highlighted by square cornered windows, the Legend Edition offers even more extraordinary choices to Featherlite trailer owners.

## Incredible features. Supreme durability.

**EXTERIOR FEATURES** 

1

Square cornered drop down feed doors on the streetside

2

Square cornered camper door with aluminum lining on the inside

3

Square cornered side unload door with square cornered drop down feed door

The Featherlite
Legend Edition is
available on Models
8542 and 8582
gooseneck horse
trailers.

4

Full-length, one piece, all- aluminum running boards (on 8542)

5

One exterior tie ring per horse per side

6

LED clearance lights every 4 to 6 feet on trailer's top rail