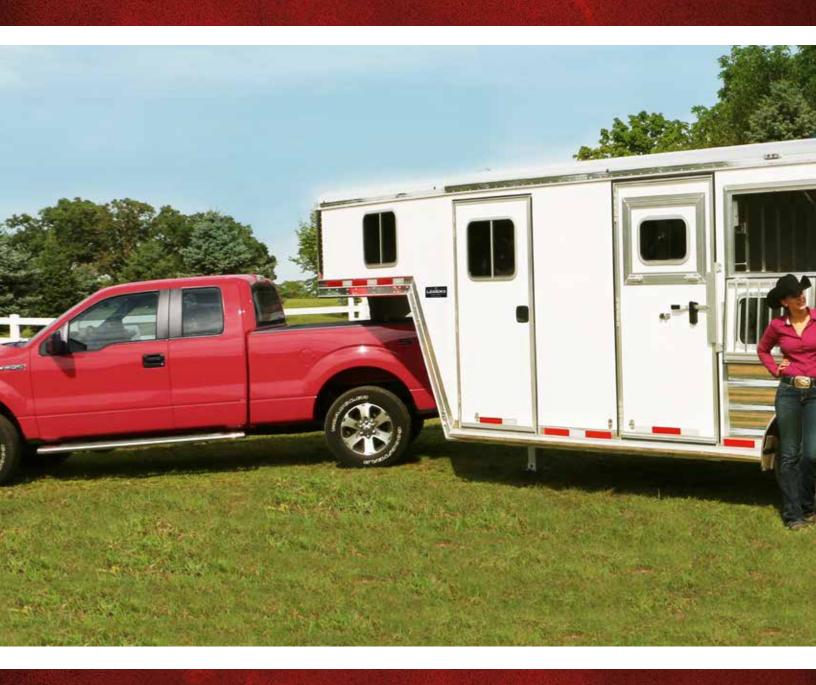

## Incredible features. Supreme durability.

**EXTERIOR FEATURES** 

1

Square cornered drop down feed doors on the streetside

2

Square cornered camper door with aluminum lining on the inside

3

Square cornered side unload door with square cornered drop down feed door

The Featherlite
Legend Edition is
available on Models
8542 and 8582
gooseneck horse
trailers.

4

Full-length, one piece, all- aluminum running boards (on 8542)

5

One exterior tie ring per horse per side

6

LED clearance lights every 4 to 6 feet on trailer's top rail

Square cornered drop down feed doors on curbside

LED load light

Aluminum wheels

WOW rubber floor mats

Air Flo saddle racks

Air Flo dividers

2" thick gray stall pads and removable aluminum bottom half divider