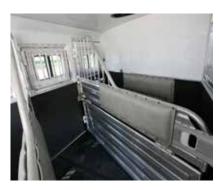

## Incredible features. Supreme durability. INTERIOR FEATURES

Aluminum brush tray

6 hook aluminum halter bars (2 total – one removable)

Swinging blanket bar (5 position)

**Standout options.**Featherlite offers many custom options to transform your hauling experience with the Legend.

Square cornered drop down feed doors on curbside

LED load light

Aluminum wheels

WOW rubber floor mats

Air Flo saddle racks

Air Flo dividers

2" thick gray stall pads and removable aluminum bottom half divider