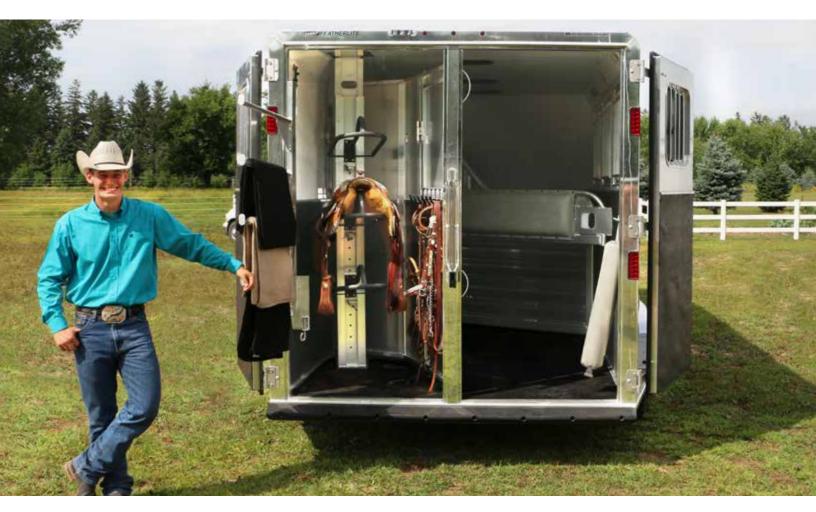

Discover the Legend.

Super tough and rich with features, the new Featherlite Legend Edition captivates the most discerning horse owners. True to its roots, Featherlite has built its legendary quality and durability into every element of the new Legend. Highlighted by square cornered windows, the Legend Edition offers even more extraordinary choices to Featherlite trailer owners.

## Incredible features. Supreme durability.

**EXTERIOR FEATURES** 

1

Square cornered drop down feed doors on the streetside

2

Square cornered camper door with aluminum lining on the inside

3

Square cornered side unload door with square cornered drop down feed door

## Incredible features. Supreme durability. INTERIOR FEATURES

Aluminum brush tray

6 hook aluminum halter bars (2 total – one removable)

Swinging blanket bar (5 position)

**Standout options.**Featherlite offers many custom options to transform your hauling experience with the Legend.