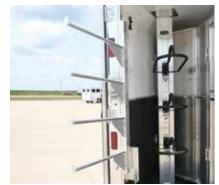

The Featherlite
Legend Edition is
available on Models
8542 and 8582
gooseneck horse
trailers.

4

Full-length, one piece, all- aluminum running boards (on 8542)

5

One exterior tie ring per horse per side

6

LED clearance lights every 4 to 6 feet on trailer's top rail