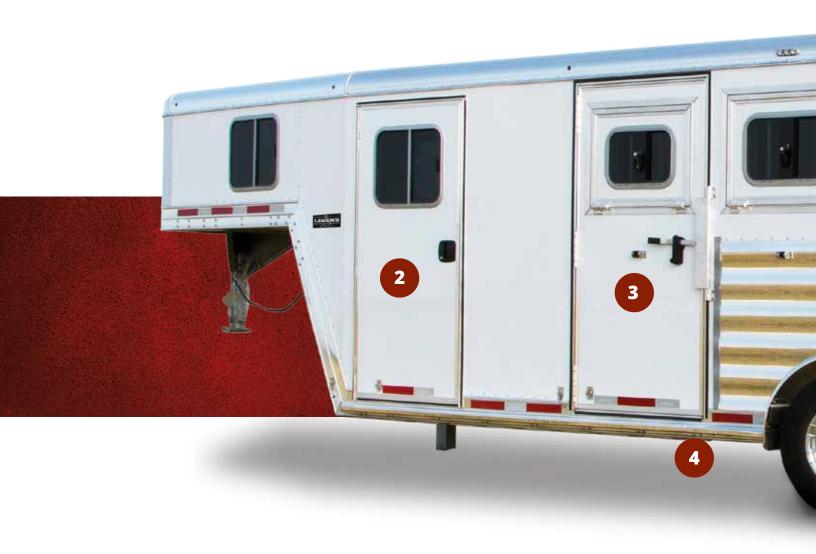

## Incredible features. Supreme durability.

**EXTERIOR FEATURES** 

1

Square cornered drop down feed doors on the streetside

2

Square cornered camper door with aluminum lining on the inside

3

Square cornered side unload door with square cornered drop down feed door

The Featherlite
Legend Edition is
available on Models
8542 and 8582
gooseneck horse
trailers.

4

Full-length, one piece, all- aluminum running boards (on 8542)

5

One exterior tie ring per horse per side

6

LED clearance lights every 4 to 6 feet on trailer's top rail