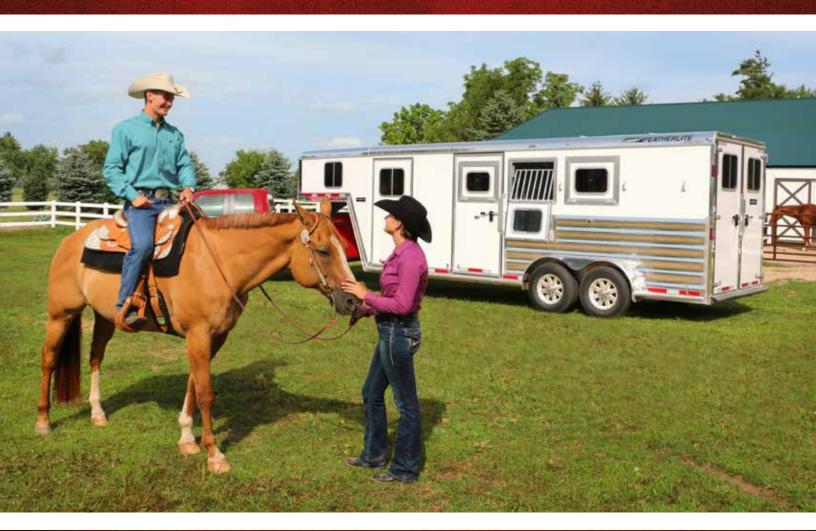

Discover the Legend.

Super tough and rich with features, the new Featherlite Legend Edition captivates the most discerning horse owners. True to its roots, Featherlite has built its legendary quality and durability into every element of the new Legend. Highlighted by square cornered windows, the Legend Edition offers even more extraordinary choices to Featherlite trailer owners.

## Incredible features. Supreme durability.

**EXTERIOR FEATURES** 

1

Square cornered drop down feed doors on the streetside

2

Square cornered camper door with aluminum lining on the inside

3

Square cornered side unload door with square cornered drop down feed door

The Featherlite
Legend Edition is
available on Models
8542 and 8582
gooseneck horse
trailers.

4

Full-length, one piece, all- aluminum running boards (on 8542)

5

One exterior tie ring per horse per side

6

LED clearance lights every 4 to 6 feet on trailer's top rail