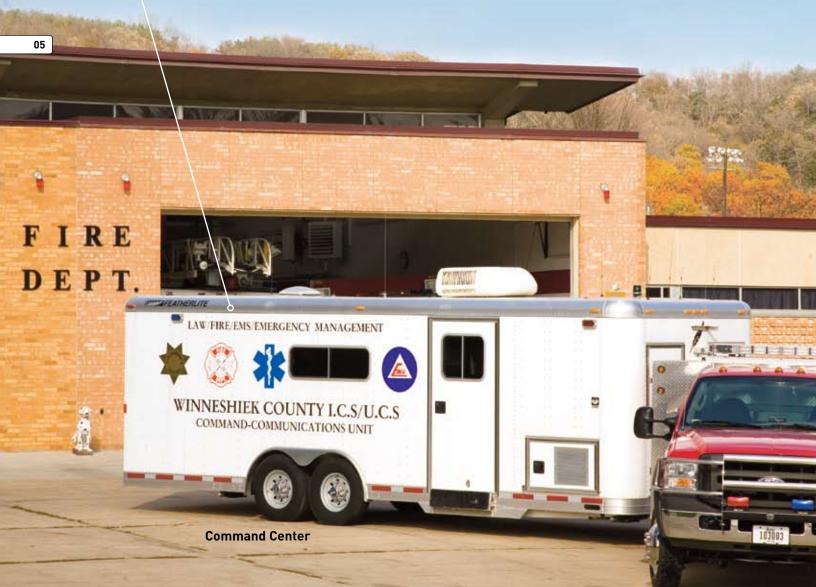

Mobile Marketing/Brand Building

Mobile Marketing

04

Featherlite's custom emergency response trailers give you the edge in serving your community when an emergency or disaster strikes.

## The state of the s

Communications

06

Featherlite emergency response trailers are customized to your unit's exact requirements.

Command Center

Featherlite custom trailers and interiors create rexcitement for your business's product wherever you go! Take advantage of Featherlite's expertise in equipping your trailer with sophisticated systems and technology.