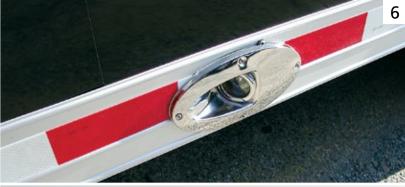

### **AW Series Includes:**

- Torflex<sup>®</sup> Rubber Torsion Suspension with E-Z Lub Hubs
- E-Coated Silver Spoke Wheels
- Rear Ramp Door with Dual Spring Assist Cables
- Aluminum Anti-Rack Cam Lock with Stainless Steel Hasp
- Rear Cornerpost Stab Jacks
- Reinforced "No Show" Beavertail (4' long)
- Side Door: 30" to 36" Flush Lock <u>or</u> 48" Bar Lock
- LED Exterior Lighting includes Wells Cargo Exclusive Safety Package
- Dome Lights with Wall Switch
- Extruded Aluminum Roof Cove/Drip Rail with Anodized
- Finished
- Extruded Aluminum Bottom Trim with Anodized Finished
- Smooth Aluminum Teardrop Fenderettes
- .030 Prefinished Aluminum Exterior Skin (12 colors)

#### AWG Series Includes:

- Rear Ramp Door with Dual Spring Assist Cables
- Aluminum Anti-Rack Cam Lock with Stainless Steel Hasp
- Rear Cornerpost Stab Jacks
- Reinforced "No Show" Beavertail (4' long)
- Side Door: 30" to 36" Flush Lock <u>or</u> 48" Bar Lock
- Tandem 2-Speed Landing Gear
- LED Exterior Lighting includes Wells Cargo Exclusive Safety Package
- Dome Lights with Wall Switch
- Extruded Aluminum Roof Cove/Drip Rail with Anodized Finish
- Extruded Aluminum Bottom Trim with Anodized Finish
- Smooth Aluminum Teardrop Fenderettes
- .030 Prefinished Aluminum Exterior Skin (12 colors)

#### **AS Series Includes:**

- 5 ft. Long V-Front
- ATP Stone Guard and Anodized Aluminum on Nose Section
- Rear Ramp Door with Dual Spring Assist Cables
- Aluminum Anti-Rack Cam Lock with Stainless Steel Hasp
- Rear Cornerpost Stab Jacks
- Reinforced "No Show" Rear Beavertail (4' long)
- Side Door: 30" to 36" Flush Lock <u>or</u> 48" Bar Lock
- LED Exterior Lighting includes Wells Cargo Exclusive Safety Package
- Dome Lights with Wall Switch
- Extruded Aluminum Roof Cove/Drip Rail with Anodized Finish
- Extruded Aluminum Bottom Trim with Anodized Finish
- Smooth Aluminum Teardrop Fenderettes
- .030 Prefinished Aluminum Exterior Skin (12 colors)