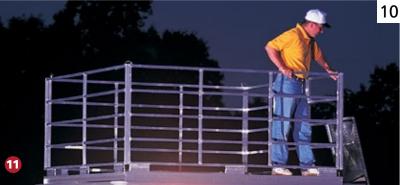

11

- 11. Aerodynamic Nose Cone<sup>®</sup>, ATP Stone Guard and Power Jack
- 12. Custom Interior: ATP Runners, B/W Checkerboard Vinyl Flooring, D-Ring Tie-Downs, Gray Vinyl Sidewalls, Workbench and Ladder
- 13. Roll-Out Style Awning