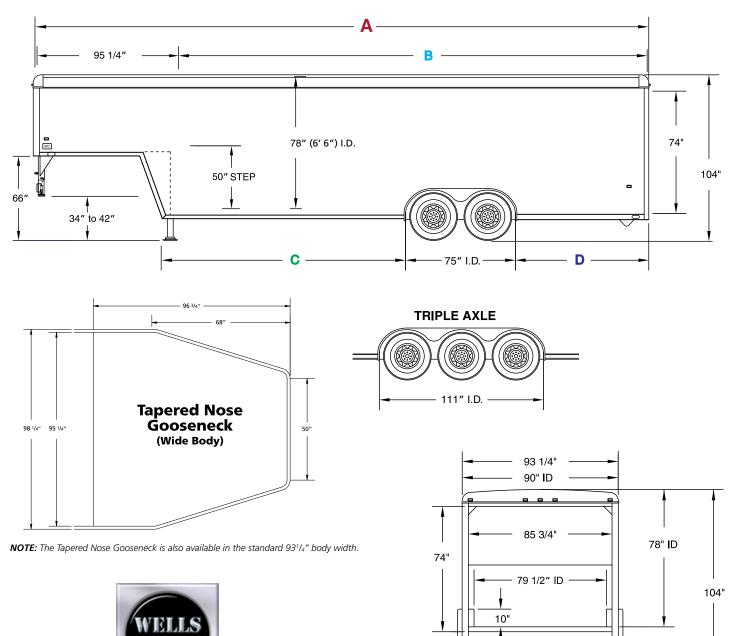

## SPECIFICATIONS

# autoWagon®

|     |        | Body:<br>Length | Overall:<br>Length | Overall:<br>Width<br>(Axle) | Overall:<br>Width<br>(Body)      | Overall:<br>Height | Interior:<br>Length | Interior:<br>Width | Interior:<br>Height | Wheel Box<br>Clearance | Ramp<br>Door:<br>Width | Ramp<br>Door:<br>Height | Plat-<br>form<br>Height | Axle:<br>Quantity | Axle:<br>Suspen-<br>sion |
|-----|--------|-----------------|--------------------|-----------------------------|----------------------------------|--------------------|---------------------|--------------------|---------------------|------------------------|------------------------|-------------------------|-------------------------|-------------------|--------------------------|
|     | AW1822 | 18'0"           | 22'0"              | 102″                        | 93 <sup>1</sup> /4″              | 8′5″               | 17'9"               | 7'6″               | 6'6"                | 81″                    | 85³/4″                 | 73″                     | 17″                     | 2                 | Torflex <sup>®</sup>     |
| Ton | AW2022 | 20'0"           | 24'0"              | 102″                        | 931/4″                           | 8′5″               | 19'9"               | 7'6″               | 6'6"                | 81″                    | 85³/4″                 | 73″                     | 17″                     | 2                 | Torflex <sup>®</sup>     |
| 2 7 | AW2222 | 22'0"           | 26'0"              | 102″                        | 93 <sup>1</sup> / <sub>4</sub> ″ | 8′5″               | 21'9"               | 7'6″               | 6'6″                | 81″                    | 85³/4″                 | 73″                     | 17″                     | 2                 | Torflex <sup>®</sup>     |
|     | AW2422 | 24'0"           | 28'0"              | 102″                        | 93 <sup>1</sup> /4″              | 8′5″               | 23'9"               | 7'6″               | 6'6"                | 81″                    | 85³/4″                 | 73″                     | 17″                     | 2                 | Torflex <sup>®</sup>     |
|     | AW1824 | 18'0"           | 22'0"              | 102″                        | 93 <sup>1</sup> / <sub>4</sub> ″ | 8′5″               | 17'9″               | 7'6″               | 6'6″                | 81″                    | 85³/4″                 | 73″                     | 17″                     | 2                 | Torflex <sup>®</sup>     |
|     | AW2024 | 20'0"           | 24'0"              | 102″                        | 93 <sup>1</sup> /4″              | 8′5″               | 19'9"               | 7'6″               | 6'6"                | 81″                    | 85³/4″                 | 73″                     | 17″                     | 2                 | Torflex <sup>®</sup>     |
| 2   | AW2224 | 22'0"           | 26'0"              | 102″                        | 931/4″                           | 8′5″               | 21'9"               | 7'6″               | 6'6"                | 81″                    | 85³/4″                 | 73″                     | 17″                     | 2                 | Torflex <sup>®</sup>     |
| 6   | AW2424 | 24'0"           | 28'0"              | 102″                        | 931/4″                           | 8′5″               | 23'9"               | 7'6″               | 6'6"                | 81″                    | 85³/4″                 | 73″                     | 17″                     | 2                 | Torflex <sup>®</sup>     |
| 4   | AW2624 | 26'0"           | 30'0"              | 102″                        | 93 <sup>1</sup> /4″              | 8′5″               | 25'9″               | 7'6″               | 6'6"                | 81″                    | 85³/4″                 | 73″                     | 17″                     | 2                 | Torflex <sup>®</sup>     |
|     | AW2824 | 28'0"           | 32'0"              | 102″                        | 93 <sup>1</sup> /4″              | 8'7"               | 27'9″               | 7'6″               | 6'6"                | 81″                    | 85³/4″                 | 74″                     | 18″                     | 2                 | Torflex <sup>®</sup>     |
|     | AW3224 | 32'0"           | 36'0"              | 102″                        | 93 <sup>1</sup> / <sub>4</sub> ″ | 8'7"               | 31'9"               | 7'6″               | 6'6″                | 81″                    | 85³/4 ″                | 74″                     | 18″                     | 2                 | Torflex <sup>®</sup>     |