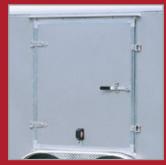

Anodized Aluminum on Nose

ATP Stone Guard on Nose

LED Safety Package

Aluminum Anti-Rack Cam Lock

#### **AS Series Includes:**

- 5 ft. Long V-Front
- ATP Stone Guard and Anodized Aluminum on Nose Section
- Rear Ramp Door with Dual Spring Assist Cables
- Aluminum Anti-Rack Cam Lock with Stainless Steel Hasp
- Rear Cornerpost Stab Jacks
- Reinforced "No Show" Rear Beavertail (4' long)
- Side Door: 30" to 36" Flush Lock <u>or</u> 48" Bar Lock
- LED Exterior Lighting includes Wells Cargo Exclusive Safety Package
- Dome Lights with Wall Switch
- Extruded Aluminum Roof Cove/Drip Rail with Anodized Finish
- Extruded Aluminum Bottom Trim with Anodized Finish
- Smooth Aluminum Teardrop Fenderettes
- .030 Prefinished Aluminum Exterior Skin (12 colors)