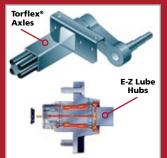

### **AW Series Includes:**

- Torflex<sup>®</sup> Rubber Torsion Suspension with E-Z Lub Hubs
- E-Coated Silver Spoke Wheels
- Rear Ramp Door with Dual Spring Assist Cables
- Aluminum Anti-Rack Cam Lock with Stainless Steel Hasp
- Rear Cornerpost Stab Jacks
- Reinforced "No Show" Beavertail (4' long)
- Side Door: 30" to 36" Flush Lock <u>or</u> 48" Bar Lock
- LED Exterior Lighting includes Wells Cargo Exclusive Safety Package
- Dome Lights with Wall Switch
- Extruded Aluminum Roof Cove/Drip Rail with Anodized
- Finished
- Extruded Aluminum Bottom Trim with Anodized Finished
- Smooth Aluminum Teardrop Fenderettes
- .030 Prefinished Aluminum Exterior Skin (12 colors)

LED Stop/Tail/Turn Light

Breakaway System with Wet Cell Battery

SmartWire<sup>™</sup> Technology (12V)

Torflex<sup>®</sup> Rubber Suspension

Solid Steel Backing Plate for Spare Tire Carrier Steel C-channel Outriggers

SmartFrame Technology<sup>™</sup>: The strongest frame design in the industry and the source of our legendary durability. Tubular steel main rails, radius cornerposts (front & rear), and fully integrated A-Frame are just a few examples. These frame photos (above & right) highlight many others.