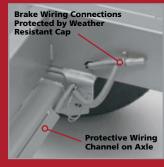

**SmartWire Technology**<sup>™</sup>: All 12 volt wiring is completely weather protected with no direct exposure to the elements or road hazards. The molded, 4-wire cable is routed <u>inside</u> the tubular main rail. All brake wiring is run through conduit into a welded channel on the axle. Brake wiring is shielded by a plastic loom and the connections are made inside a water resistant cap.