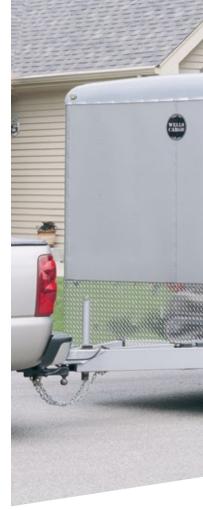

Cornerpost Stabilizer Jacks

Smooth Aluminum Teardrop Fenderettes

Rear Ramp Door

Side Door with Bar Lock (Roadside Driver Exit Door)

### **AW Series Includes:**

- Torflex<sup>®</sup> Rubber Torsion Suspension with E-Z Lub Hubs
- E-Coated Silver Spoke Wheels
- Rear Ramp Door with Dual Spring Assist Cables
- Aluminum Anti-Rack Cam Lock with Stainless Steel Hasp
- Rear Cornerpost Stab Jacks
- Reinforced "No Show" Beavertail (4' long)
- Side Door: 30" to 36" Flush Lock <u>or</u> 48" Bar Lock
- LED Exterior Lighting includes Wells Cargo Exclusive Safety Package
- Dome Lights with Wall Switch
- Extruded Aluminum Roof Cove/Drip Rail with Anodized
- Finished
- Extruded Aluminum Bottom Trim with Anodized Finished
- Smooth Aluminum Teardrop Fenderettes
- .030 Prefinished Aluminum Exterior Skin (12 colors)