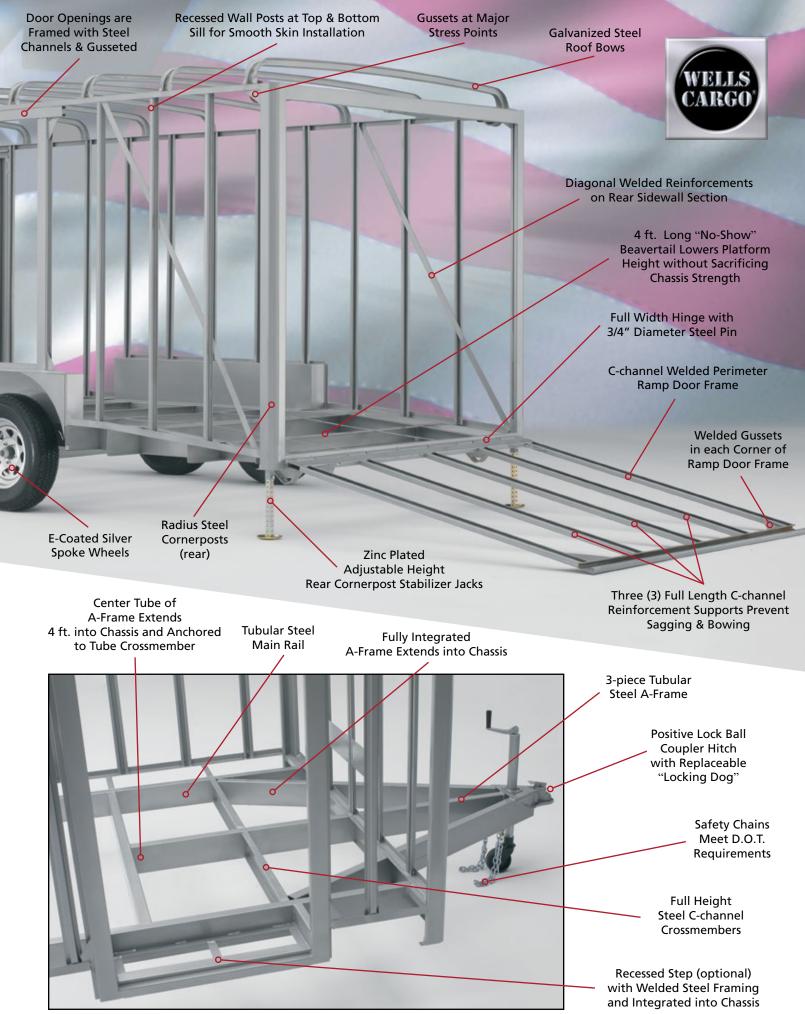

SmartFrame Technology<sup>™</sup>: The strongest frame design in the industry and the source of our legendary durability. Tubular steel main rails, radius cornerposts (front & rear), and fully integrated A-Frame are just a few examples. These frame photos (above & right) highlight many others.