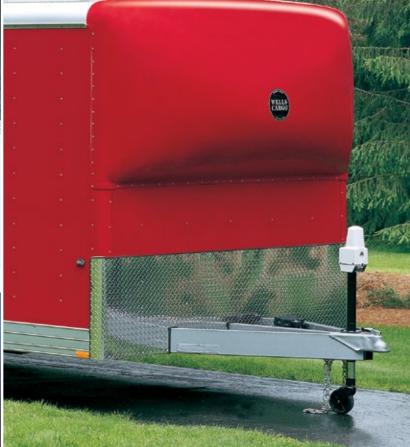

11

- 11. Aerodynamic Nose Cone<sup>®</sup>, ATP Stone Guard and Power Jack
- 12. Custom Interior: ATP Runners, B/W Checkerboard Vinyl Flooring, D-Ring Tie-Downs, Gray Vinyl Sidewalls, Workbench and Ladder
- 13. Roll-Out Style Awning