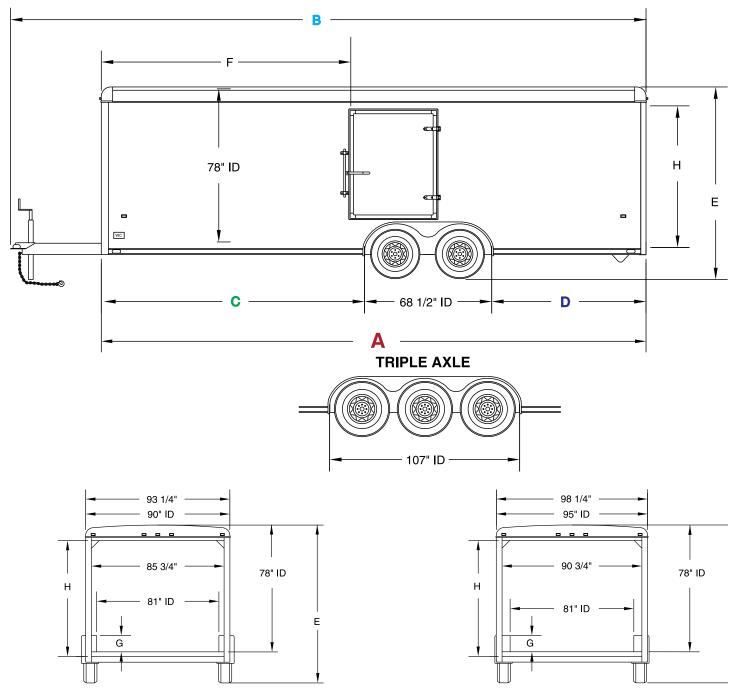

## SPECIFICATIONS

# autoWagon®

|     |        | Body:<br>Length | Overall:<br>Length | Overall:<br>Width<br>(Axle) | Overall:<br>Width<br>(Body)      | Overall:<br>Height | Interior:<br>Length | Interior:<br>Width | Interior:<br>Height | Wheel Box<br>Clearance | Ramp<br>Door:<br>Width | Ramp<br>Door:<br>Height | Plat-<br>form<br>Height | Axle:<br>Quantity | Axle:<br>Suspen-<br>sion |
|-----|--------|-----------------|--------------------|-----------------------------|----------------------------------|--------------------|---------------------|--------------------|---------------------|------------------------|------------------------|-------------------------|-------------------------|-------------------|--------------------------|
|     | AW1822 | 18'0"           | 22'0"              | 102″                        | 93 <sup>1</sup> /4″              | 8′5″               | 17'9"               | 7'6″               | 6'6"                | 81″                    | 85³/4″                 | 73″                     | 17″                     | 2                 | Torflex <sup>®</sup>     |
| Ton | AW2022 | 20'0"           | 24'0"              | 102″                        | 931/4″                           | 8′5″               | 19'9"               | 7'6″               | 6'6"                | 81″                    | 85³/4″                 | 73″                     | 17″                     | 2                 | Torflex <sup>®</sup>     |
| 2 7 | AW2222 | 22'0"           | 26'0"              | 102″                        | 93 <sup>1</sup> / <sub>4</sub> ″ | 8′5″               | 21'9"               | 7'6″               | 6'6″                | 81″                    | 85³/4″                 | 73″                     | 17″                     | 2                 | Torflex <sup>®</sup>     |
|     | AW2422 | 24'0"           | 28'0"              | 102″                        | 93 <sup>1</sup> /4″              | 8′5″               | 23'9"               | 7'6″               | 6'6"                | 81″                    | 85³/4″                 | 73″                     | 17″                     | 2                 | Torflex <sup>®</sup>     |
|     | AW1824 | 18'0"           | 22'0"              | 102″                        | 93 <sup>1</sup> / <sub>4</sub> ″ | 8′5″               | 17'9″               | 7'6″               | 6'6″                | 81″                    | 85³/4″                 | 73″                     | 17″                     | 2                 | Torflex <sup>®</sup>     |
|     | AW2024 | 20'0"           | 24'0"              | 102″                        | 93 <sup>1</sup> /4″              | 8′5″               | 19'9"               | 7'6″               | 6'6"                | 81″                    | 85³/4″                 | 73″                     | 17″                     | 2                 | Torflex <sup>®</sup>     |
| 2   | AW2224 | 22'0"           | 26'0"              | 102″                        | 931/4″                           | 8′5″               | 21'9"               | 7'6″               | 6'6"                | 81″                    | 85³/4″                 | 73″                     | 17″                     | 2                 | Torflex <sup>®</sup>     |
| 6   | AW2424 | 24'0"           | 28'0"              | 102″                        | 931/4″                           | 8′5″               | 23'9"               | 7'6″               | 6'6"                | 81″                    | 85³/4″                 | 73″                     | 17″                     | 2                 | Torflex <sup>®</sup>     |
| 4   | AW2624 | 26'0"           | 30'0"              | 102″                        | 93 <sup>1</sup> /4″              | 8′5″               | 25'9″               | 7'6″               | 6'6"                | 81″                    | 85³/4″                 | 73″                     | 17″                     | 2                 | Torflex <sup>®</sup>     |
|     | AW2824 | 28'0"           | 32'0"              | 102″                        | 93 <sup>1</sup> /4″              | 8'7"               | 27'9″               | 7'6″               | 6'6"                | 81″                    | 85³/4″                 | 74″                     | 18″                     | 2                 | Torflex <sup>®</sup>     |
|     | AW3224 | 32'0"           | 36'0"              | 102″                        | 93 <sup>1</sup> / <sub>4</sub> ″ | 8'7"               | 31'9"               | 7'6″               | 6'6″                | 81″                    | 85³/4 ″                | 74″                     | 18″                     | 2                 | Torflex <sup>®</sup>     |