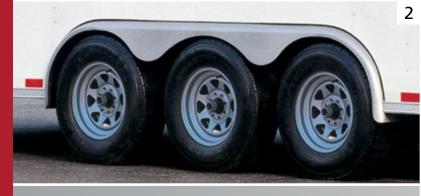

Roof Vent Cover

Halogen Exterior Lights

Radius Tinted Windows

5.

- 1. Recessed Step
- 2. Triple Axle
- 3. On-Board Generator
- 4. Vice Lock Style Door Hasp (Side or Rear Door)
- Custom Interior: ATP Flooring, Aluminum Sidewalls, Overhead Cabinet, Workbench, Sub-Floor Tire Carrier, D-Ring Tie-Downs, and Fluorescent Lighting.