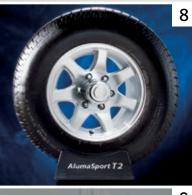

10

- 6. Halogen Backup Light
- 7. Extruded Aluminum Ramp Door Extension
- 8. AlumaSport T2 Aluminum Wheels
- 9. Sub-Floor Tire Carrier with Spare Tire
- 10. Roof Top Observation Platform with Safety Railing