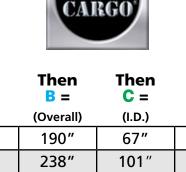

# autoWagon®

|     |        | Body:<br>Length | Overall:<br>Length | Overall:<br>Width<br>(Axle) | Overall:<br>Width<br>(Body)      | Overall:<br>Height | Interior:<br>Length | Interior:<br>Width | Interior:<br>Height | Wheel Box<br>Clearance | Ramp<br>Door:<br>Width | Ramp<br>Door:<br>Height | Plat-<br>form<br>Height | Axle:<br>Quantity | Axle:<br>Suspen-<br>sion |
|-----|--------|-----------------|--------------------|-----------------------------|----------------------------------|--------------------|---------------------|--------------------|---------------------|------------------------|------------------------|-------------------------|-------------------------|-------------------|--------------------------|
|     | AW1822 | 18'0"           | 22'0"              | 102″                        | 93 <sup>1</sup> /4″              | 8′5″               | 17'9"               | 7'6″               | 6'6"                | 81″                    | 85³/4″                 | 73″                     | 17″                     | 2                 | Torflex <sup>®</sup>     |
| Ton | AW2022 | 20'0"           | 24'0"              | 102″                        | 931/4″                           | 8′5″               | 19'9"               | 7'6″               | 6'6"                | 81″                    | 85³/4″                 | 73″                     | 17″                     | 2                 | Torflex <sup>®</sup>     |
| 2 7 | AW2222 | 22'0"           | 26'0"              | 102″                        | 93 <sup>1</sup> / <sub>4</sub> ″ | 8′5″               | 21'9"               | 7'6″               | 6'6″                | 81″                    | 85³/4″                 | 73″                     | 17″                     | 2                 | Torflex <sup>®</sup>     |
|     | AW2422 | 24'0"           | 28'0"              | 102″                        | 93 <sup>1</sup> /4″              | 8′5″               | 23'9"               | 7'6″               | 6'6"                | 81″                    | 85³/4″                 | 73″                     | 17″                     | 2                 | Torflex <sup>®</sup>     |
|     | AW1824 | 18'0"           | 22'0"              | 102″                        | 93 <sup>1</sup> / <sub>4</sub> ″ | 8′5″               | 17'9″               | 7'6″               | 6'6″                | 81″                    | 85³/4″                 | 73″                     | 17″                     | 2                 | Torflex <sup>®</sup>     |
|     | AW2024 | 20'0"           | 24'0"              | 102″                        | 93 <sup>1</sup> /4″              | 8′5″               | 19'9"               | 7'6″               | 6'6"                | 81″                    | 85³/4″                 | 73″                     | 17″                     | 2                 | Torflex <sup>®</sup>     |
| 2   | AW2224 | 22'0"           | 26'0"              | 102″                        | 931/4″                           | 8′5″               | 21'9"               | 7'6″               | 6'6"                | 81″                    | 85³/4″                 | 73″                     | 17″                     | 2                 | Torflex <sup>®</sup>     |
| 6   | AW2424 | 24'0"           | 28'0"              | 102″                        | 931/4″                           | 8′5″               | 23'9"               | 7'6″               | 6'6"                | 81″                    | 85³/4″                 | 73″                     | 17″                     | 2                 | Torflex <sup>®</sup>     |
| 4   | AW2624 | 26'0"           | 30'0"              | 102″                        | 93 <sup>1</sup> /4″              | 8′5″               | 25'9″               | 7'6″               | 6'6"                | 81″                    | 85³/4″                 | 73″                     | 17″                     | 2                 | Torflex <sup>®</sup>     |
|     | AW2824 | 28'0"           | 32'0"              | 102″                        | 93 <sup>1</sup> /4″              | 8'7"               | 27'9″               | 7'6″               | 6'6"                | 81″                    | 85³/4″                 | 74″                     | 18″                     | 2                 | Torflex <sup>®</sup>     |
|     | AW3224 | 32'0"           | 36'0"              | 102″                        | 93 <sup>1</sup> / <sub>4</sub> ″ | 8'7"               | 31'9"               | 7'6″               | 6'6″                | 81″                    | 85³/4 ″                | 74″                     | 18″                     | 2                 | Torflex <sup>®</sup>     |