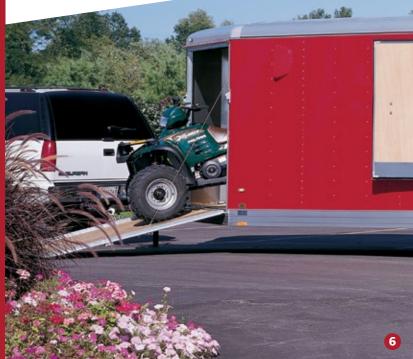

### **Best of Class**

The Wells Cargo **autoWagon**<sup>®</sup> is universally recognized by car collectors and enthusiasts alike as the "Best of Class" among enclosed auto trailers. Our classic radius roof model has earned that reputation with premium materials and superior craftsmanship. While others look to skimp and cut corners, we constantly search for innovative ways to improve performance and enhance durability. No one offers more standard equipment. No one offers more safety features. And, no one offers more value at resale time. With a wide selection of sizes ranging from 18' to 32', there's sure to be an **autoWagon**<sup>®</sup> model just right for your trailering needs. Tap into our long list of customizing options to create your own "Best of Class".

### Versatility To The Max!

The Wells Cargo *autoSport*<sup>®</sup> with its stylish and streamlined V-Front profile is getting high marks from those whose passion includes more than one set of wheels. Clearly it's great for hauling cars; the standard rear ramp door, cornerpost stabilizer jacks, and "no-show" beavertail tell you that. However, by adding the <u>optional</u> front ramp door, you open up a whole new level of versatility with drive-off unloading for motorcycles, snowmobiles, ATV's, sandrails . . . whatever your powersport vehicle of choice may be. The *autoSport*<sup>®</sup> is truly a multi-tasking hauling machine. So, if you're looking for maximum utility, maximum performance, and maximum durability — the *autoSport*<sup>®</sup> is for you!