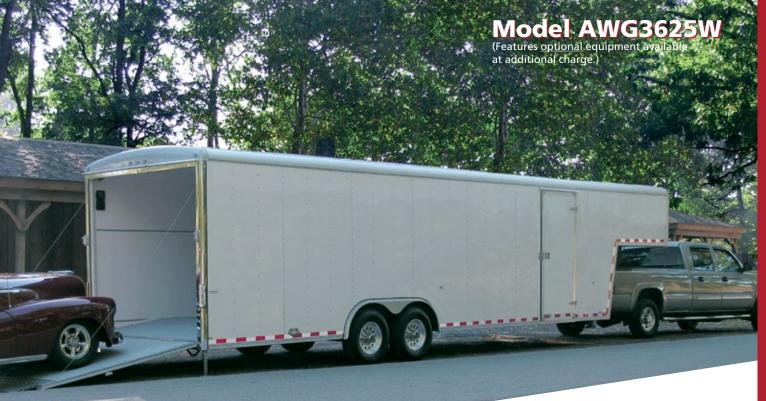

### Front Runner

Welcome to the big time. If large capacity and rugged durability are on your "must have" list, step up to the next level with a Wells Cargo **autoWagon**<sup>®</sup> **Gooseneck**. The **autoWagon**<sup>®</sup> **Gooseneck** is no casual weekender; it's a heavy-duty workhorse for the serious professional. Designed to rack up the miles with maximum performance and minimal maintenance, leading the pack just seems natural. The **autoWagon**<sup>®</sup> **Gooseneck** is available in two different styles: the standard gooseneck and the new tapered nose gooseneck which provides excellent maneuverability and maximum turning radius with short bed trucks.

#### AWG Series Includes:

- Rear Ramp Door with Dual Spring Assist Cables
- Aluminum Anti-Rack Cam Lock with Stainless Steel Hasp
- Rear Cornerpost Stab Jacks
- Reinforced "No Show" Beavertail (4' long)
- Side Door: 30" to 36" Flush Lock <u>or</u> 48" Bar Lock
- Tandem 2-Speed Landing Gear
- LED Exterior Lighting includes Wells Cargo Exclusive Safety Package
- Dome Lights with Wall Switch
- Extruded Aluminum Roof Cove/Drip Rail with Anodized Finish
- Extruded Aluminum Bottom Trim with Anodized Finish
- Smooth Aluminum Teardrop Fenderettes
- .030 Prefinished Aluminum Exterior Skin (12 colors)

- Corrosion Preventative Compound Undercoating
- Adjustable Height Ball Coupler Hitch
- Safety Chains Meet D.O.T. Requirements
- Breakaway System with Wet Cell Battery

Tandem, 2-Speed Landing Gear

Tapered Gooseneck