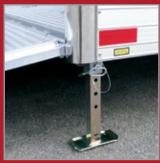

Cornerpost Stabilizer Jacks

Smooth Aluminum Teardrop Fenderettes

Rear Ramp Door

Side Door with Bar Lock (Roadside Driver Exit Door)

### **AW Series Includes:**

- Torflex<sup>®</sup> Rubber Torsion Suspension with E-Z Lub Hubs
- E-Coated Silver Spoke Wheels
- Rear Ramp Door with Dual Spring Assist Cables
- Aluminum Anti-Rack Cam Lock with Stainless Steel Hasp
- Rear Cornerpost Stab Jacks
- Reinforced "No Show" Beavertail (4' long)
- Side Door: 30" to 36" Flush Lock <u>or</u> 48" Bar Lock
- LED Exterior Lighting includes Wells Cargo Exclusive Safety Package
- Dome Lights with Wall Switch
- Extruded Aluminum Roof Cove/Drip Rail with Anodized
- Finished
- Extruded Aluminum Bottom Trim with Anodized Finished
- Smooth Aluminum Teardrop Fenderettes
- .030 Prefinished Aluminum Exterior Skin (12 colors)