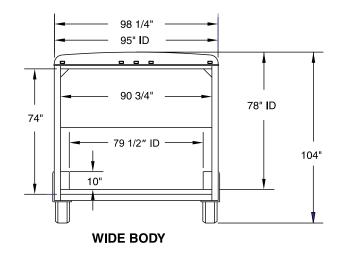

# autoWagon®

|     |        | Body:<br>Length | Overall:<br>Length | Overall:<br>Width<br>(Axle) | Overall:<br>Width<br>(Body)      | Overall:<br>Height | Interior:<br>Length | Interior:<br>Width | Interior:<br>Height | Wheel Box<br>Clearance | Ramp<br>Door:<br>Width | Ramp<br>Door:<br>Height | Plat-<br>form<br>Height | Axle:<br>Quantity | Axle:<br>Suspen-<br>sion |
|-----|--------|-----------------|--------------------|-----------------------------|----------------------------------|--------------------|---------------------|--------------------|---------------------|------------------------|------------------------|-------------------------|-------------------------|-------------------|--------------------------|
|     | AW1822 | 18'0"           | 22'0"              | 102″                        | 93 <sup>1</sup> /4″              | 8′5″               | 17'9"               | 7'6″               | 6'6"                | 81″                    | 85³/4″                 | 73″                     | 17″                     | 2                 | Torflex <sup>®</sup>     |
| Ton | AW2022 | 20'0"           | 24'0"              | 102″                        | 931/4″                           | 8′5″               | 19'9"               | 7'6″               | 6'6"                | 81″                    | 85³/4″                 | 73″                     | 17″                     | 2                 | Torflex <sup>®</sup>     |
| 2 7 | AW2222 | 22'0"           | 26'0"              | 102″                        | 93 <sup>1</sup> / <sub>4</sub> ″ | 8′5″               | 21'9"               | 7'6″               | 6'6″                | 81″                    | 85³/4″                 | 73″                     | 17″                     | 2                 | Torflex <sup>®</sup>     |
|     | AW2422 | 24'0"           | 28'0"              | 102″                        | 93 <sup>1</sup> /4″              | 8′5″               | 23'9"               | 7'6″               | 6'6"                | 81″                    | 85³/4″                 | 73″                     | 17″                     | 2                 | Torflex <sup>®</sup>     |
|     | AW1824 | 18'0"           | 22'0"              | 102″                        | 93 <sup>1</sup> / <sub>4</sub> ″ | 8′5″               | 17'9″               | 7'6″               | 6'6″                | 81″                    | 85³/4″                 | 73″                     | 17″                     | 2                 | Torflex <sup>®</sup>     |
|     | AW2024 | 20'0"           | 24'0"              | 102″                        | 93 <sup>1</sup> /4″              | 8′5″               | 19'9"               | 7'6″               | 6'6"                | 81″                    | 85³/4″                 | 73″                     | 17″                     | 2                 | Torflex <sup>®</sup>     |
| 2   | AW2224 | 22'0"           | 26'0"              | 102″                        | 931/4″                           | 8′5″               | 21'9"               | 7'6″               | 6'6"                | 81″                    | 85³/4″                 | 73″                     | 17″                     | 2                 | Torflex <sup>®</sup>     |
| 6   | AW2424 | 24'0"           | 28'0"              | 102″                        | 931/4″                           | 8′5″               | 23'9"               | 7'6″               | 6'6"                | 81″                    | 85³/4″                 | 73″                     | 17″                     | 2                 | Torflex <sup>®</sup>     |
| 4   | AW2624 | 26'0"           | 30'0"              | 102″                        | 93 <sup>1</sup> /4″              | 8′5″               | 25'9″               | 7'6″               | 6'6"                | 81″                    | 85³/4″                 | 73″                     | 17″                     | 2                 | Torflex <sup>®</sup>     |
|     | AW2824 | 28'0"           | 32'0"              | 102″                        | 93 <sup>1</sup> /4″              | 8'7"               | 27'9″               | 7'6″               | 6'6"                | 81″                    | 85³/4″                 | 74″                     | 18″                     | 2                 | Torflex <sup>®</sup>     |
|     | AW3224 | 32'0"           | 36'0"              | 102″                        | 93 <sup>1</sup> / <sub>4</sub> ″ | 8'7"               | 31'9"               | 7'6″               | 6'6″                | 81″                    | 85³/4 ″                | 74″                     | 18″                     | 2                 | Torflex <sup>®</sup>     |