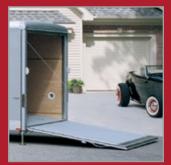

### Versatility To The Max!

The Wells Cargo *autoSport*<sup>®</sup> with its stylish and streamlined V-Front profile is getting high marks from those whose passion includes more than one set of wheels. Clearly it's great for hauling cars; the standard rear ramp door, cornerpost stabilizer jacks, and "no-show" beavertail tell you that. However, by adding the <u>optional</u> front ramp door, you open up a whole new level of versatility with drive-off unloading for motorcycles, snowmobiles, ATV's, sandrails . . . whatever your powersport vehicle of choice may be. The *autoSport*<sup>®</sup> is truly a multi-tasking hauling machine. So, if you're looking for maximum utility, maximum performance, and maximum durability — the *autoSport*<sup>®</sup> is for you!