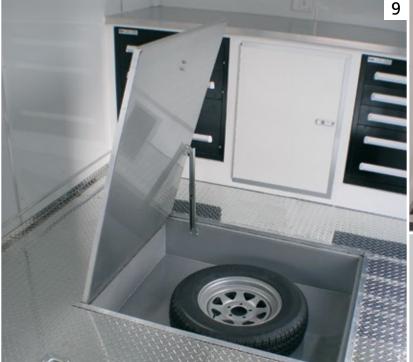

10

- 6. Halogen Backup Light
- 7. Extruded Aluminum Ramp Door Extension
- 8. AlumaSport T2 Aluminum Wheels
- 9. Sub-Floor Tire Carrier with Spare Tire
- 10. Roof Top Observation Platform with Safety Railing