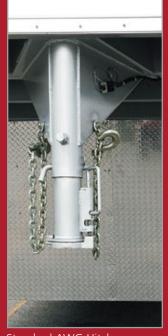

Cornerpost Stabilizer Jacks

Smooth Aluminum Teardrop Fenderettes

Rear Ramp Door

Side Door with Bar Lock (Roadside Driver Exit Door)

### **AW Series Includes:**

- Torflex<sup>®</sup> Rubber Torsion Suspension with E-Z Lub Hubs
- E-Coated Silver Spoke Wheels
- Rear Ramp Door with Dual Spring Assist Cables
- Aluminum Anti-Rack Cam Lock with Stainless Steel Hasp
- Rear Cornerpost Stab Jacks
- Reinforced "No Show" Beavertail (4' long)
- Side Door: 30" to 36" Flush Lock <u>or</u> 48" Bar Lock
- LED Exterior Lighting includes Wells Cargo Exclusive Safety Package
- Dome Lights with Wall Switch
- Extruded Aluminum Roof Cove/Drip Rail with Anodized
- Finished
- Extruded Aluminum Bottom Trim with Anodized Finished
- Smooth Aluminum Teardrop Fenderettes
- .030 Prefinished Aluminum Exterior Skin (12 colors)

- Corrosion Preventative Compound Undercoating
- Jack Ram Hoist with Sand Pad
- Safety Chains Meet D.O.T. Requirements
- Breakaway System with Wet Cell Battery

|                      | 7,700 GVWR                    | 10,000 GVWR                             | • WELLS CA                            |
|----------------------|-------------------------------|-----------------------------------------|---------------------------------------|
| Axle Type:           | 4″ Drop                       | 4" Drop                                 |                                       |
| Electric Brake Type: | Nev-R-Adjust (self-adjusting) | Nev-R-Adjust (self-adjusting)           |                                       |
| Radial Tire Size:    | 15″                           | 15″                                     | WEVER LOOK                            |
| Load Range:          | С                             | D                                       | WARRAN                                |
| Bolt Pattern:        | 5-Bolt/4.5                    | 6-Bolt/5.5                              |                                       |
| Interior Floor:      | 3/4"                          | 3/4″                                    | 1 1 1 1 1 1 1 1 1 1 1 1 1 1 1 1 1 1 1 |
| Interior Wall:       | 1/4"                          | 1/4″                                    | Alter Cha                             |
| Hitch Ball Size:     | <b>2</b> <sup>5</sup> /16″    | <b>2</b> <sup>5</sup> / <sub>16</sub> " | and the states                        |