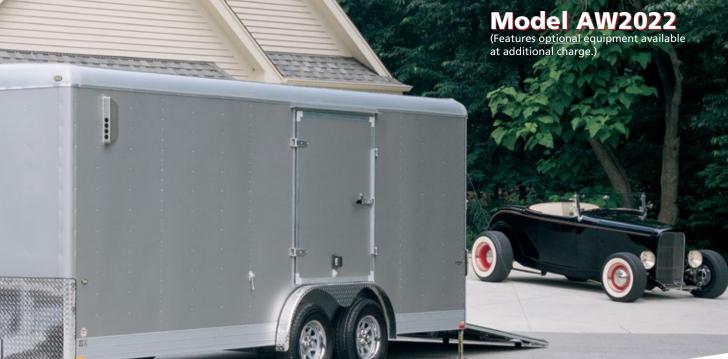

### **Best of Class**

The Wells Cargo **autoWagon**<sup>®</sup> is universally recognized by car collectors and enthusiasts alike as the "Best of Class" among enclosed auto trailers. Our classic radius roof model has earned that reputation with premium materials and superior craftsmanship. While others look to skimp and cut corners, we constantly search for innovative ways to improve performance and enhance durability. No one offers more standard equipment. No one offers more safety features. And, no one offers more value at resale time. With a wide selection of sizes ranging from 18' to 32', there's sure to be an **autoWagon**<sup>®</sup> model just right for your trailering needs. Tap into our long list of customizing options to create your own "Best of Class".

# autoWagon®

|     |        | Body:<br>Length | Overall:<br>Length | Overall:<br>Width<br>(Axle) | Overall:<br>Width<br>(Body)      | Overall:<br>Height | Interior:<br>Length | Interior:<br>Width | Interior:<br>Height | Wheel Box<br>Clearance | Ramp<br>Door:<br>Width | Ramp<br>Door:<br>Height | Plat-<br>form<br>Height | Axle:<br>Quantity | Axle:<br>Suspen-<br>sion |
|-----|--------|-----------------|--------------------|-----------------------------|----------------------------------|--------------------|---------------------|--------------------|---------------------|------------------------|------------------------|-------------------------|-------------------------|-------------------|--------------------------|
|     | AW1822 | 18'0"           | 22'0"              | 102″                        | 93 <sup>1</sup> /4″              | 8′5″               | 17'9"               | 7'6″               | 6'6"                | 81″                    | 85³/4″                 | 73″                     | 17″                     | 2                 | Torflex <sup>®</sup>     |
| Ton | AW2022 | 20'0"           | 24'0"              | 102″                        | 931/4″                           | 8′5″               | 19'9"               | 7'6″               | 6'6"                | 81″                    | 85³/4″                 | 73″                     | 17″                     | 2                 | Torflex <sup>®</sup>     |
| 2 7 | AW2222 | 22'0"           | 26'0"              | 102″                        | 93 <sup>1</sup> / <sub>4</sub> ″ | 8′5″               | 21'9"               | 7'6″               | 6'6″                | 81″                    | 85³/4″                 | 73″                     | 17″                     | 2                 | Torflex <sup>®</sup>     |
|     | AW2422 | 24'0"           | 28'0"              | 102″                        | 93 <sup>1</sup> /4″              | 8′5″               | 23'9"               | 7'6″               | 6'6"                | 81″                    | 85³/4″                 | 73″                     | 17″                     | 2                 | Torflex <sup>®</sup>     |
|     | AW1824 | 18'0"           | 22'0"              | 102″                        | 93 <sup>1</sup> / <sub>4</sub> ″ | 8′5″               | 17'9″               | 7'6″               | 6'6″                | 81″                    | 85³/4″                 | 73″                     | 17″                     | 2                 | Torflex <sup>®</sup>     |
|     | AW2024 | 20'0"           | 24'0"              | 102″                        | 93 <sup>1</sup> /4″              | 8′5″               | 19'9"               | 7'6″               | 6'6"                | 81″                    | 85³/4″                 | 73″                     | 17″                     | 2                 | Torflex <sup>®</sup>     |
| 2   | AW2224 | 22'0"           | 26'0"              | 102″                        | 931/4″                           | 8′5″               | 21'9"               | 7'6″               | 6'6"                | 81″                    | 85³/4″                 | 73″                     | 17″                     | 2                 | Torflex <sup>®</sup>     |
| 6   | AW2424 | 24'0"           | 28'0"              | 102″                        | 931/4″                           | 8′5″               | 23'9"               | 7'6″               | 6'6"                | 81″                    | 85³/4″                 | 73″                     | 17″                     | 2                 | Torflex <sup>®</sup>     |
| 4   | AW2624 | 26'0"           | 30'0"              | 102″                        | 93 <sup>1</sup> /4″              | 8′5″               | 25'9″               | 7'6″               | 6'6"                | 81″                    | 85³/4″                 | 73″                     | 17″                     | 2                 | Torflex <sup>®</sup>     |
|     | AW2824 | 28'0"           | 32'0"              | 102″                        | 93 <sup>1</sup> /4″              | 8'7"               | 27'9″               | 7'6″               | 6'6"                | 81″                    | 85³/4″                 | 74″                     | 18″                     | 2                 | Torflex <sup>®</sup>     |
|     | AW3224 | 32'0"           | 36'0"              | 102″                        | 93 <sup>1</sup> / <sub>4</sub> ″ | 8'7"               | 31'9"               | 7'6″               | 6'6″                | 81″                    | 85³/4 ″                | 74″                     | 18″                     | 2                 | Torflex <sup>®</sup>     |