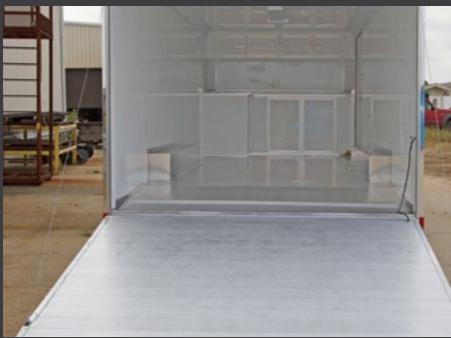

#### **Best-In-Class Ramp Door Opening**

The larger rear door opening allows more space between your car and the side of the trailer saving time while loading and unloading.