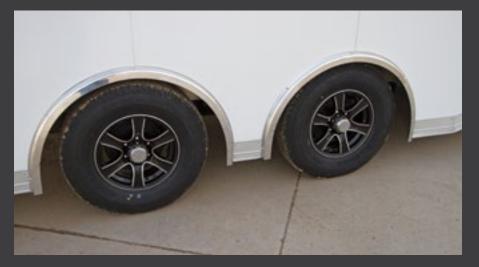

## PRODUCT SPECIFICATIONS

- Aluminum perimeter frame
- 16" OC Tube Wall Framing; 24" OC Tube Roof Framing
- 16" OC Tube Floor Cross Members
- Spread Axle Design with Aluminum Fenderettes
- Dexter Torflex® Torsion Axles;
   Radial Tires on Aluminum Wheels
- 3/4" Drymax Flooring
- White Vinyl Wall and Ceiling Liners with Aluminum Coves
- USA-Manufactured LED Lights, Inside & Outside
- Innovative Screwless and Seamless Aluminum Roofing
- Bonded .040 Aluminum Exterior;
   24" Front Stoneguard
- Polished Corner Casting with Center Panel
- Chrome Front Corners
- 48" Aluminum Framed Side Entry Door with Flushlock
- Spring-Assisted Ramp Door with Flap;
   48" Beavertail
- Drop-Down Corner Post Jacks
- Aluminum Pull-Out-Step